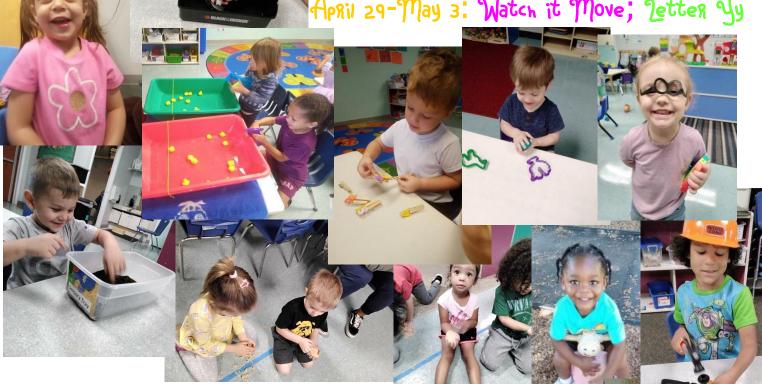

## PReschool Themes

F= Falcons

April 1-5: Animals all Around; Zetter Ww

April 8-12: 200xing Down; Letter Qq

April 15-19: 200xing Up; Zetter VV

April 22-26: Watch me Move; letter XX

April 29-May 3: Watch it Move; letter yy